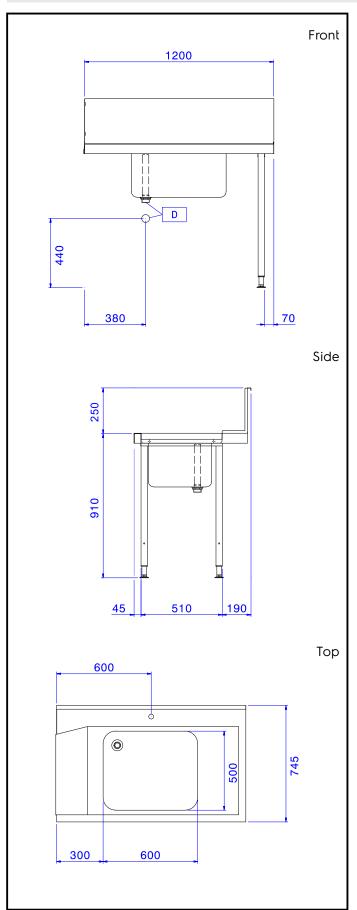

### **Key Information:**

External dimensions, Width:

865314 (BHHPT6B12R)1200 mmExternal dimensions, Depth:745 mmExternal dimensions, Height:1170 mmNet weight:8 kg

Splashback Dimensions,

Height: 300 mm

**Basin dimensions:** 600x500x300h